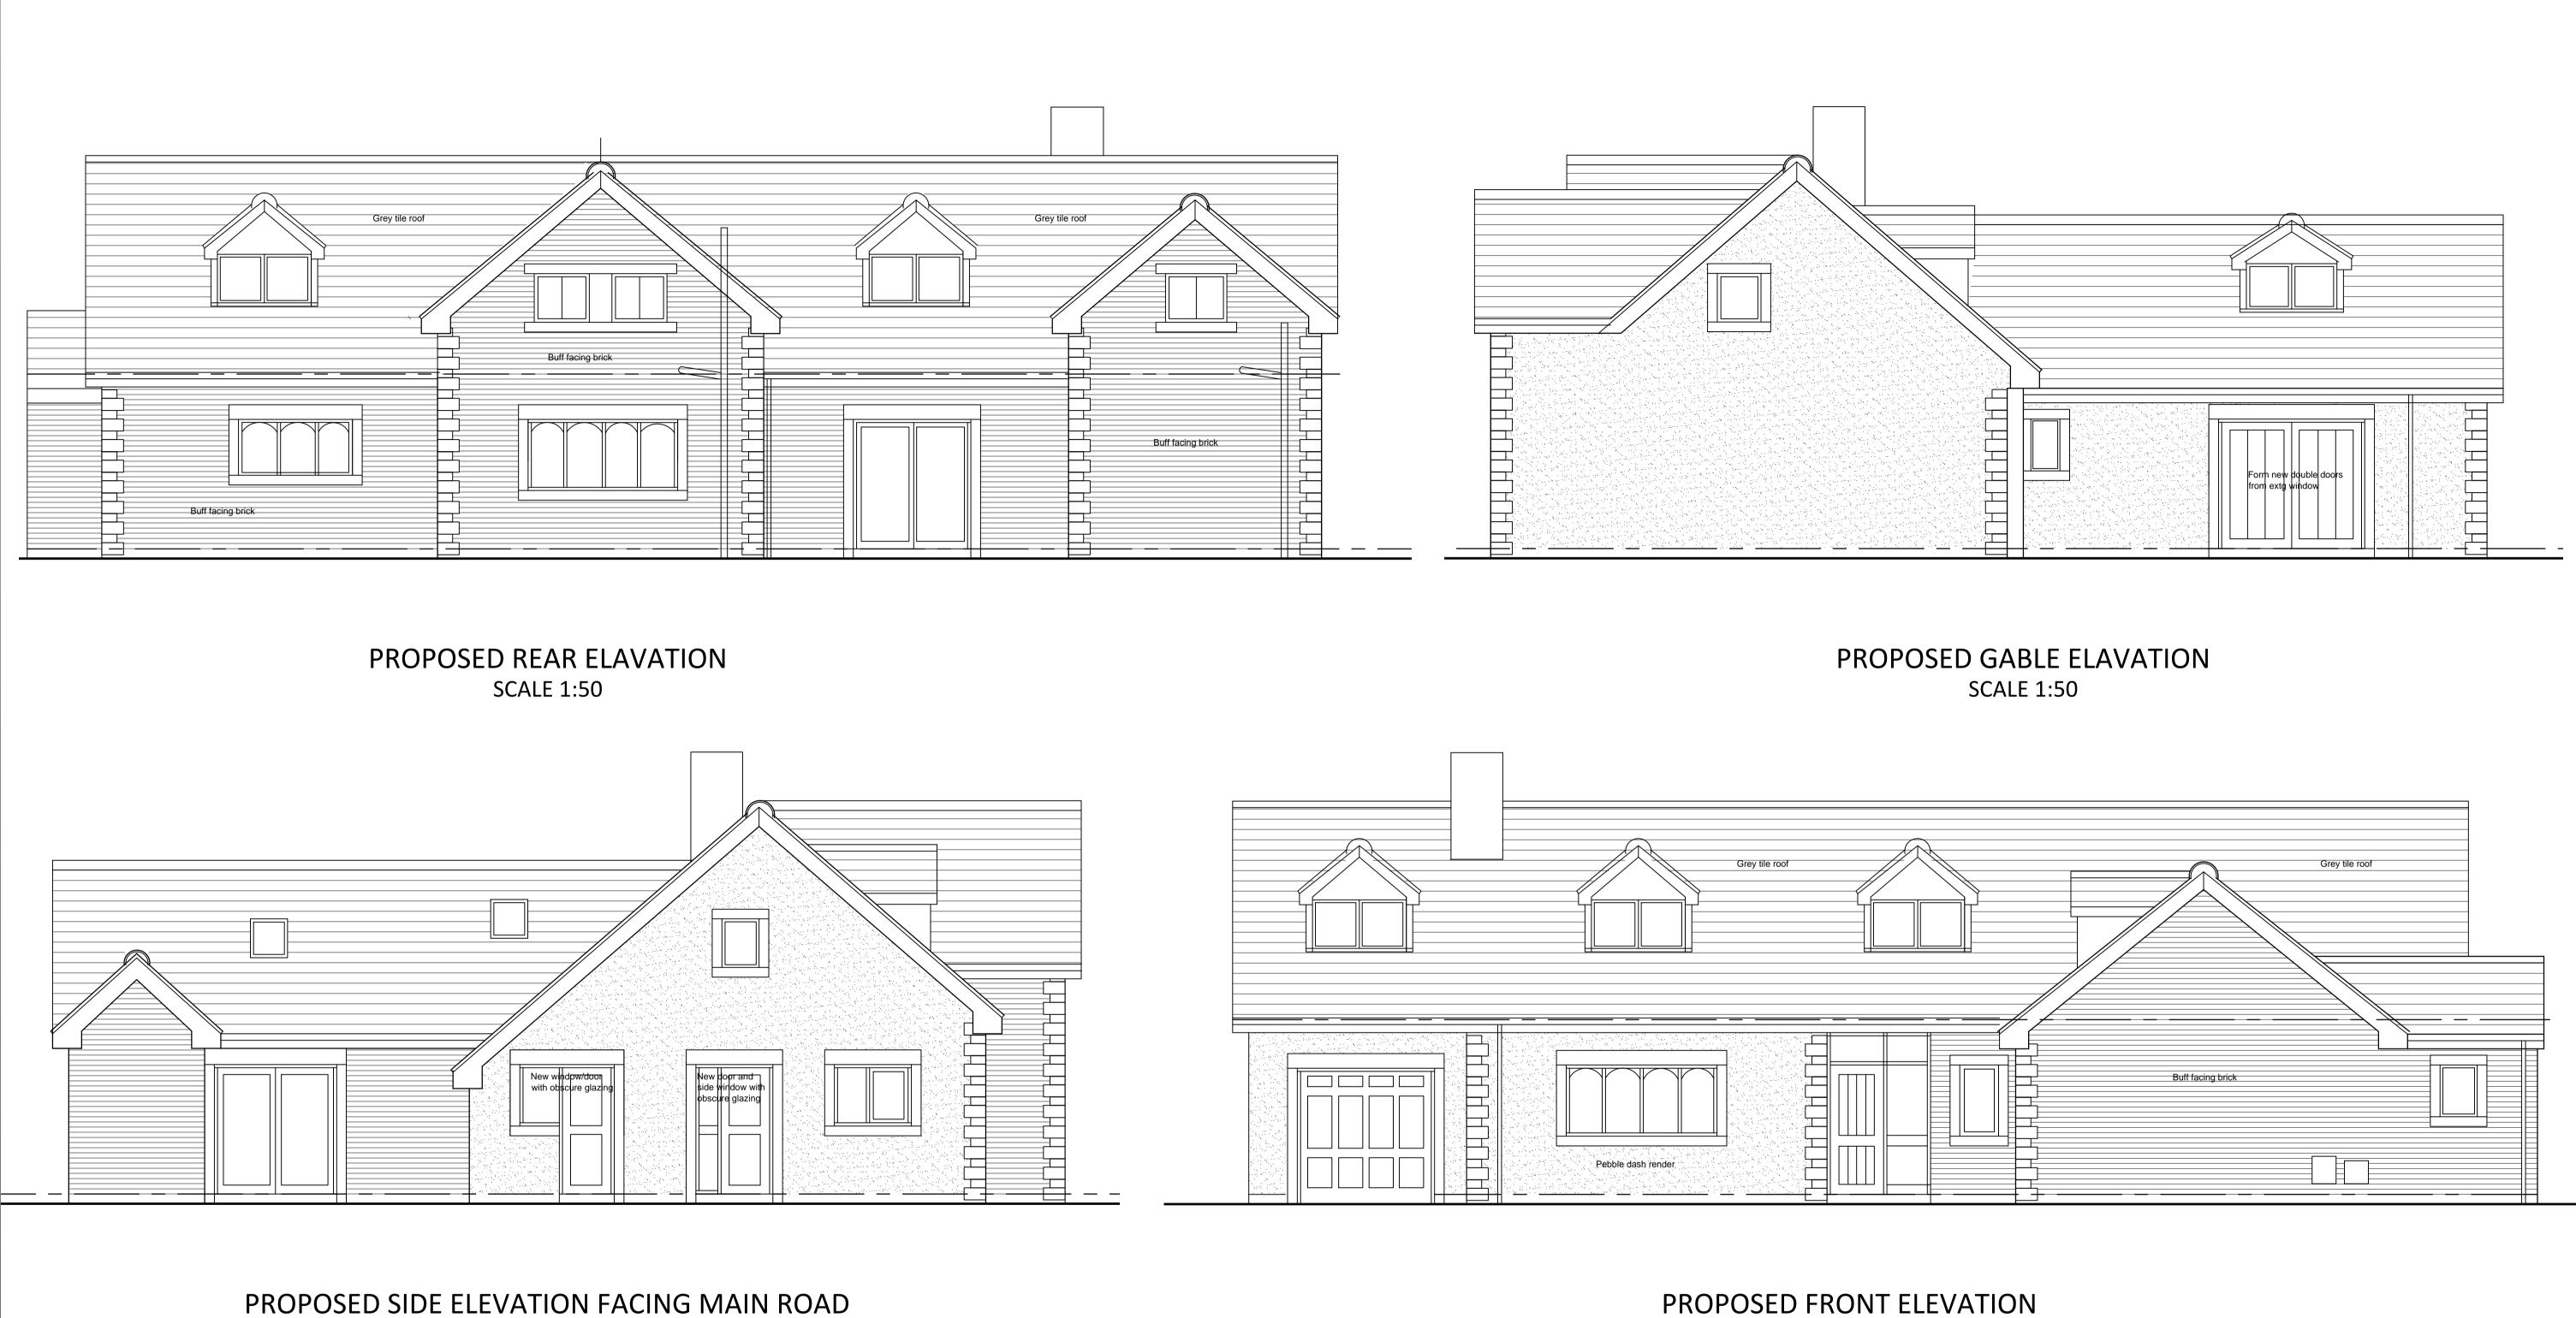

SCALE 1:50

## Notes:

All dimensions are in millimetres unless where explicitly shown otherwise.

The contractor should check and clarify all dimensions as work proceeds and notify the design team of any discrepancies.

Do not scale off the drawings, if in doubt ask.

PROPOSED FRONT ELEVATION SCALE 1:50

| _E                            | DRAWING STATUS   |           |         |
|-------------------------------|------------------|-----------|---------|
| SED CHANGE OF USE             | PLANNING DRAWING |           |         |
| 3) TO GROUND FLOOR            | DRAWING PATH     |           |         |
| FACILITY WITH FIRST           | SCALE 1:50       |           | DWG No. |
| AT INCLUDING PARKING          | DATE 06/04/2017  |           | PLO2    |
| RRANGEMENTS<br>BEARDWOOD BROW | DRAWN            | DESIGN    |         |
|                               |                  |           | REV B   |
| CKBURN, BB2 7AT               | PROJECT NO. L\   | //2017/14 | REV D   |